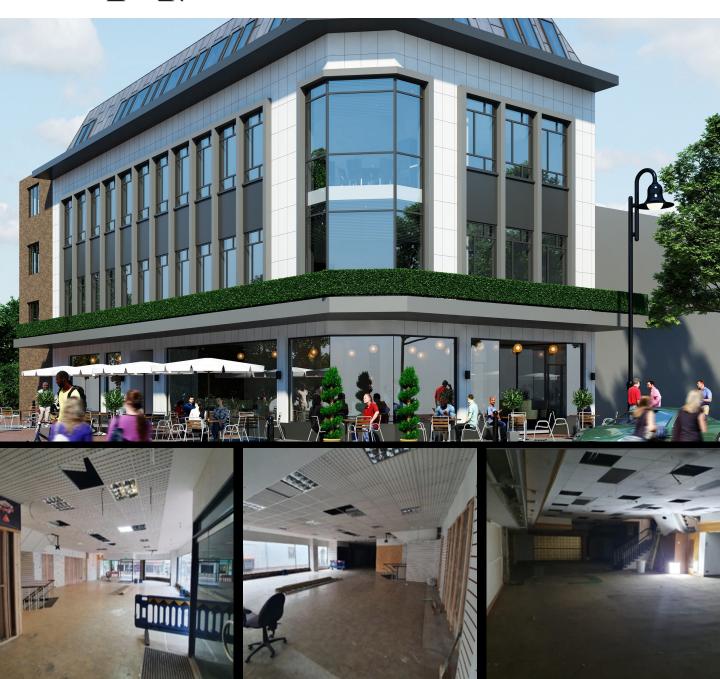

## **IN SUMMARY:**

The premises, which forms part of a vibrant new mixed use scheme, boasts generous glass frontage to all elevations to showcase any business' services or products.

The unit benefits from A1, A3 & A4 planning and has already been fitted with 3 phase electrical supply to cope with the most demanding fit out.

The shop canopy is newly fitted with generous spotlights to create an enticing entrance.

The floor area available can be flexible ranging from 1,100sqft to 4,300sqft which can be on one level or split level.

Landlord incentives are available and the premises should meet the requirements for business rates exemption and enquiries should be made of the local authority rates department.